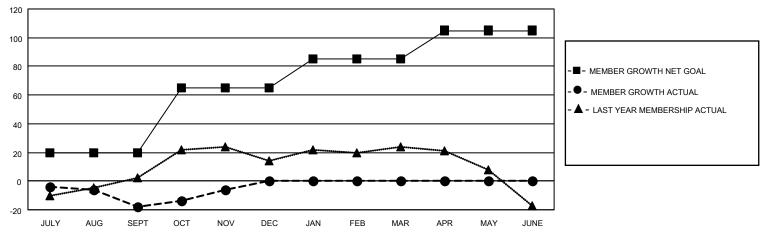

## GOALS AND ACTUAL MEMBERS CUMULATIVE

| DROPPED CLUBS: 0 |    | 18 CLUBS OF 43 ADDED 1 OR<br>MORE NEW MEMBERS | GENDER DISTRIBUTION                 |                              |  |
|------------------|----|-----------------------------------------------|-------------------------------------|------------------------------|--|
|                  |    | MORE NEW MEMBERS                              | MALE<br>FEMALE                      | 827 (68.63%)<br>378 (31.37%) |  |
| DROPPED MEMBERS  |    |                                               | NON BINARY                          | 0 (0.00%)                    |  |
| DECEASED         | 13 |                                               | PREFER NOT TO ANSWER                | 0 (0.00%)                    |  |
| CLUB CANCELLED   | 0  | CLICK HERE FOR CUMULATIVE                     | TOTAL FAMILY UNIT MEMBERS           | 322                          |  |
| OTHER            | 46 | MEMBERSHIP DATA                               |                                     |                              |  |
| TOTAL            | 59 |                                               | FAMILY MEMBERS PAYING HALF DUES 165 |                              |  |
|                  |    |                                               |                                     |                              |  |